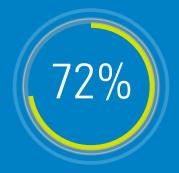

# By the Numbers\* > FREQUENCY

of businesses that have been hacked **SPENT \$5,000** OR MORE TO RESPOND

of businesses spent over \$50,000 to respond

HAD A **CYBER ATTACK** IN 2016

were not able to fully restore their company's computer data